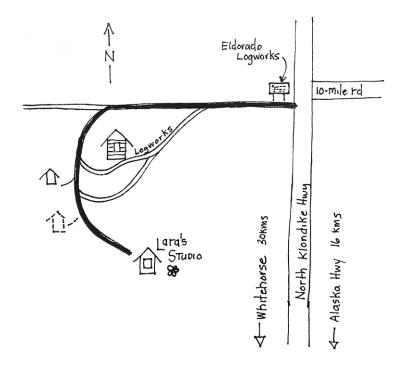

From Whitehorse travel north on the Alaska Highway.

Right on North Klondike Highway (also called Mayo Road) At 16kms north, on the right hand side is <u>10-mile road</u> Opposite <u>10-mile road</u> is driveway (on left side of highway) There is a **Eldorado Logworks** sign and behind it **Lara's Studio** sign. Down this driveway 100m there is a fork, stay right. Just past the log house, at a junction, turn left following a **Lara's Studio** sign. Pass by some cars / trailer on the left and two cabins on the right. Stay right and you'll get to our cabin in about 50m. VW Van in our driveway.